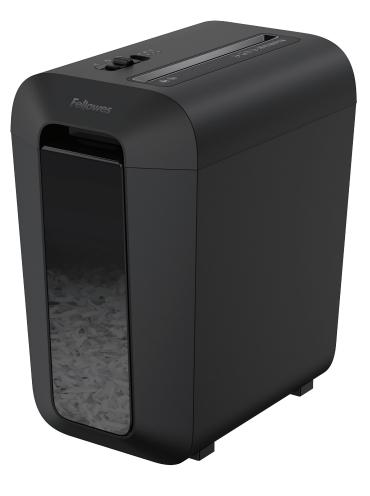

## POWERSHRED® LX65

## Personal Shredder

Protective halo automatically monitors and prevents shredding when hands or paws touch the paper entry

## **Specifications**

| Model No.      | LX65                                                              |
|----------------|-------------------------------------------------------------------|
| Mfr. No.       | 4400301                                                           |
| Sheet Capacity | 10 Sheets                                                         |
| Cut Type       | Cross-Cut                                                         |
| Security Level | P-4                                                               |
| Cut Size       | <sup>5</sup> / <sub>32</sub> * × 1 <sup>9</sup> / <sub>16</sub> * |
| Usage          | Personal                                                          |
| Run Time (min) | 6 on/ 20 Off                                                      |
| Bin Capacity   | 6 Gallons                                                         |
| Bin Type       | Lift-Off Head                                                     |
| Throat Width   | 9"                                                                |
| Dimensions     | 16 ¼16" H x 9 ¾16" W x 14 ‰ D                                     |
| Also Shreds    |                                                                   |
| Warranty       | 1-year product and 5-year cutter                                  |